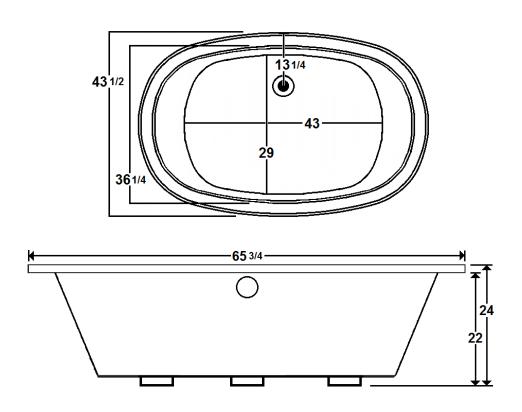

\*All dimensions are +/- 1/2" and subject to change without notice\*

## **Technical Information**

Weight: 146 lbs.

Water Depth to Overflow: 18 3/4"

Water Capacity: 109 gal.Sump Dimension: 43" x 29"